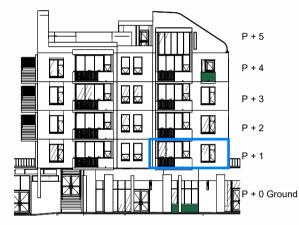

SHEET SIZE:

Α4

**BUILDING A - KEY PLAN** 

**BUILDING A - KEY NORTH ELEVATION** 

BUILDING:

| April 18 | and the second                                           |   | 100000 | N | (a) | Contract | V | Constitution of | 4 | D |
|----------|----------------------------------------------------------|---|--------|---|-----|----------|---|-----------------|---|---|
| STELLE   | IT'S A NEISHBOURHOOD OF CHOICE. IT'S DESTINATION LIVING. |   |        |   |     |          |   |                 |   |   |
| NBOSCH   | 0                                                        | E | V      | 0 | N   | В        | 0 | 5               | Ε | Н |