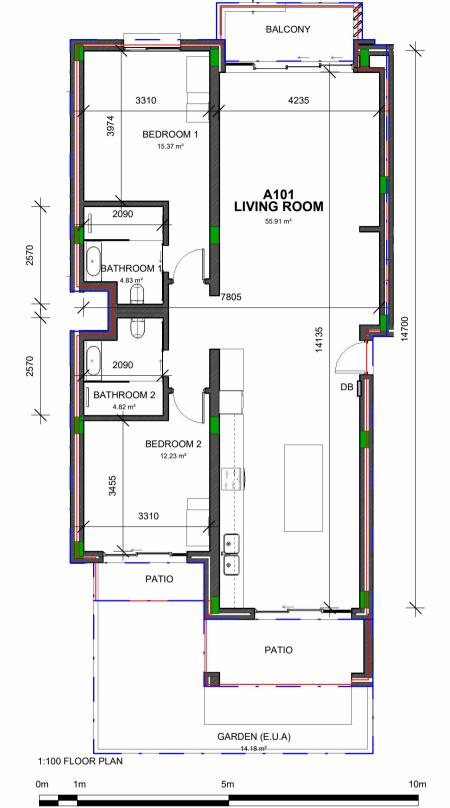

## **ANNEXURE D**

SALES AREA PLAN - UNIT A101

DRAWING No.:

ARA-7001

DATE:

09-12-2024

SCALE:

As indicated

"Disclaimer: Furniture not included. This floor plan is indicative and minor variations may occur". Blue line indicates SAPOA. Red line indicates Sectional Title.

Garden (E.U.A) is noted as an EXCLUSIVE USE AREA with possible sloped mounds and vegetation

A101 SECTIONAL TITLE AREA: 126.48m

| UNIT A101 - Rentable Area SAPOA |                  |               |           |                |        |  |  |  |  |  |  |
|---------------------------------|------------------|---------------|-----------|----------------|--------|--|--|--|--|--|--|
| Unit Type                       | Residential Unit | Balcony/Patio | Total     | Garden (E.U.A) |        |  |  |  |  |  |  |
| 2 BEDROOM                       | 116.60 m²        | 16.46 m²      | 133.06 m² | 19.56 m²       | APPROX |  |  |  |  |  |  |

ARCHITECT: Osmond Lange **Architects and Planners** (Pty) Ltd East London

**DEVONBOSCH BLOCK B BUILDING A ZEPHYR** 

**UNIT TYPE: 1A** 