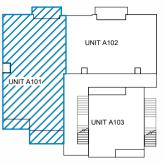

SHEET SIZE:

Α4

**BUILDING A - KEY PLAN** 

**BUILDING A - KEY NORTH ELEVATION** 

BUILDING:

| April 18 | and the second                                           |   | 100000 | N | (a) | Contract | V | Constitution of | 4 | D |
|----------|----------------------------------------------------------|---|--------|---|-----|----------|---|-----------------|---|---|
| STELLE   | IT'S A NEISHBOURHOOD OF CHOICE. IT'S DESTINATION LIVING. |   |        |   |     |          |   |                 |   |   |
| NBOSCH   | 0                                                        | E | V      | 0 | N   | В        | 0 | 5               | Ε | Н |