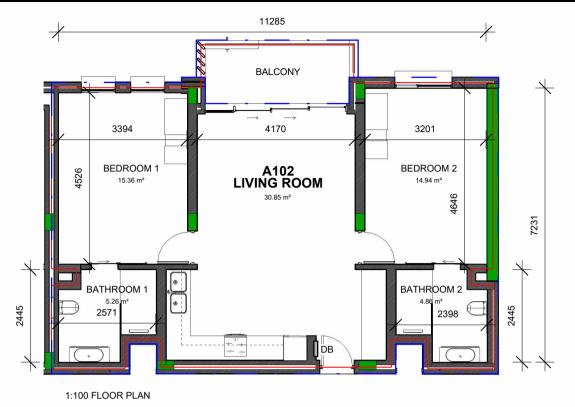

## **ANNEXURE D**

SALES AREA PLAN - UNIT A102

DRAWING No.:

ARA-7002

DATE:

09-12-2024

SCALE:

"Disclaimer: Furniture not included. This floor plan is indicative and minor variations may occur." Blue line indicates SAPOA. Red line indicates Sectional Title.

Garden (E.U.A) is noted as an EXCLUSIVE USE AREA with possible sloped mounds and vegetation

**BUILDING A - KEY NORTH ELEVATION** 

BUILDING:

A102 SECTIONAL TITLE AREA: 89.02m

**UNIT TYPE: 2** 

| UNIT A102 - Rentable Area SAPOA |                      |         |          |
|---------------------------------|----------------------|---------|----------|
| Unit Type                       | Residential Unit     | Balcony | Total    |
| 2 BEDROOM                       | 87.60 m <sup>2</sup> | 6.85 m² | 94.45 m² |