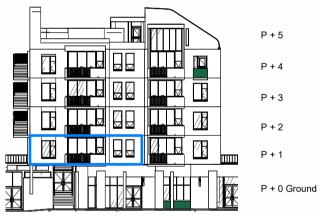

Garden (E.U.A) is noted as an EXCLUSIVE USE AREA with possible sloped mounds and vegetation

**BUILDING A - KEY NORTH ELEVATION** 

BUILDING:

A102 SECTIONAL TITLE AREA: 89.02m

**UNIT TYPE: 2** 

| UNIT A102 - Rentable Area SAPOA |                      |         |          |
|---------------------------------|----------------------|---------|----------|
| Unit Type                       | Residential Unit     | Balcony | Total    |
| 2 BEDROOM                       | 87.60 m <sup>2</sup> | 6.85 m² | 94.45 m² |