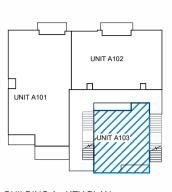

SHEET SIZE:

A4

BUILDING A - KEY PLAN

"Disclaimer: Furniture not included. This floor plan is indicative and minor variations may occur".

Blue line indicates SAPOA. Red line indicates Sectional Title.

Garden (E.U.A) is noted as an EXCLUSIVE USE AREA with possible sloped mounds and vegetation