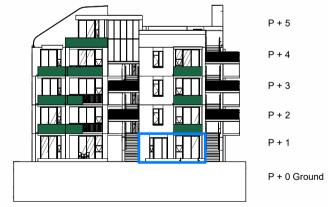

BUILDING A - KEY SOUTH ELEVATION

A103 SECTIONAL TITLE AREA: 65.669m

| UNIT A103 - Rentable Area SAPOA |                  |                     |          |                |
|---------------------------------|------------------|---------------------|----------|----------------|
| Unit Type                       | Residential Unit | Balcony/Patio       | Total    | Garden (E.U.A) |
| 1 BEDROOM                       | 65.54 m²         | 5.35 m <sup>2</sup> | 70.89 m² | 14.41 m²       |