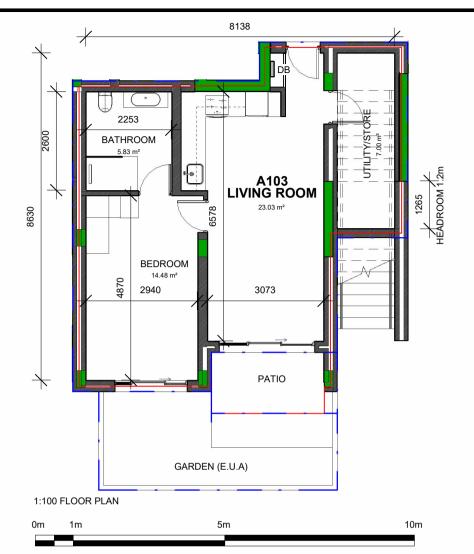

## **ANNEXURE D**

SALES AREA PLAN - UNIT A103

DRAWING No.:

ARA-7003

DATE:

09-12-2024

SCALE:

As indicated

SHEET SIZE:

A4

BUILDING A - KEY PLAN

"Disclaimer: Furniture not included. This floor plan is indicative and minor variations may occur".

Blue line indicates SAPOA. Red line indicates Sectional Title.

Garden (E.U.A) is noted as an EXCLUSIVE USE AREA with possible sloped mounds and vegetation

BUILDING A - KEY SOUTH ELEVATION

A103 SECTIONAL TITLE AREA: 65.669m

| UNIT A103 - Rentable Area SAPOA |                  |                     |          |                |
|---------------------------------|------------------|---------------------|----------|----------------|
| Unit Type                       | Residential Unit | Balcony/Patio       | Total    | Garden (E.U.A) |
| 1 BEDROOM                       | 65.54 m²         | 5.35 m <sup>2</sup> | 70.89 m² | 14.41 m²       |