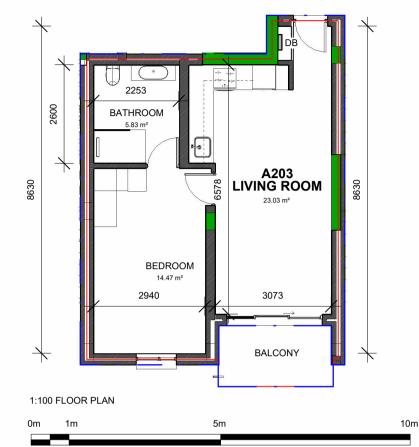

## **ANNEXURE D** SALES AREA PLAN - UNIT A203

DRAWING No .: ARA-7006

A4

"Disclaimer: Furniture not included. This floor plan is indicative and minor variations may occur". Blue line indicates SAPOA. Red line indicates Sectional Title.

## A203 SECTIONAL TITLE AREA: 56.37mf

| UNIT A203 - Rentable Area SAPOA |                         |                     |                      |  |
|---------------------------------|-------------------------|---------------------|----------------------|--|
| Unit Type                       | <b>Residential Unit</b> | Balcony             | Total                |  |
| 1 BEDROOM                       | 55.96 m <sup>2</sup>    | 5.18 m <sup>2</sup> | 61.14 m <sup>2</sup> |  |