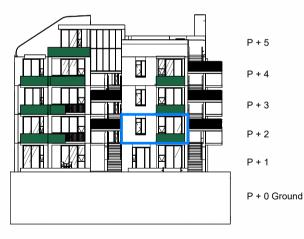

## **ANNEXURE D** SALES AREA PLAN - UNIT A203

DRAWING No .: ARA-7006

A4



"Disclaimer: Furniture not included. This floor plan is indicative and minor variations may occur". Blue line indicates SAPOA. Red line indicates Sectional Title.



BUILDING A - KEY SOUTH ELEVATION

## A203 SECTIONAL TITLE AREA: 56.37mf

| UNIT A203 - Rentable Area SAPOA |                         |                     |                      |  |
|---------------------------------|-------------------------|---------------------|----------------------|--|
| Unit Type                       | <b>Residential Unit</b> | Balcony             | Total                |  |
| 1 BEDROOM                       | 55.96 m <sup>2</sup>    | 5.18 m <sup>2</sup> | 61.14 m <sup>2</sup> |  |



ARCHITECT: Osmond Lange Architects and Planners (Pty) Ltd East London

PROJECT: **DEVONBOSCH BLOCK B BUILDING A** ZEPHYR

**UNIT TYPE: 7** 



**BUILDING A - KEY PLAN**