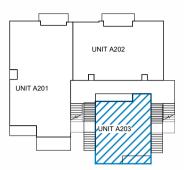

ARCHITECT: Osmond Lange Architects and Planners (Pty) Ltd East London

PROJECT: **DEVONBOSCH BLOCK B BUILDING A** ZEPHYR

**UNIT TYPE: 7** 

**BUILDING A - KEY PLAN** 