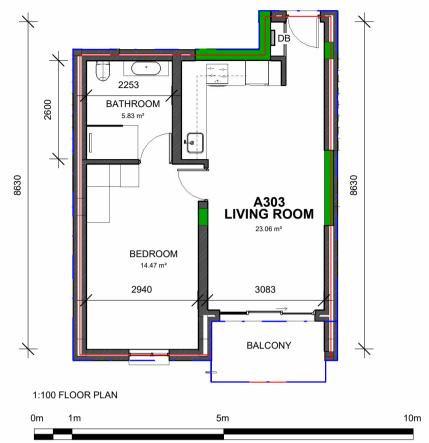

## **ANNEXURE D**

SALES AREA PLAN - UNIT A303

DRAWING No.:

ARA-7009

DATE:

09-12-2024

SCALE:

As indicated

A4

SHEET SIZE:

"Disclaimer: Furniture not included. This floor plan is indicative and minor variations may occur." Blue line indicates SAPOA. Red line indicates Sectional Title.

**BUILDING A - KEY SOUTH ELEVATION** 

A303 SECTIONAL TITLE AREA: 56.4m² **UNIT TYPE: 7** 

| UNIT A303 - Rentable Area SAPOA |                  |                     |          |
|---------------------------------|------------------|---------------------|----------|
| Unit Type                       | Residential Unit | Balcony             | Total    |
| 1 BEDROOM                       | 55.96 m²         | 5.18 m <sup>2</sup> | 61.14 m² |