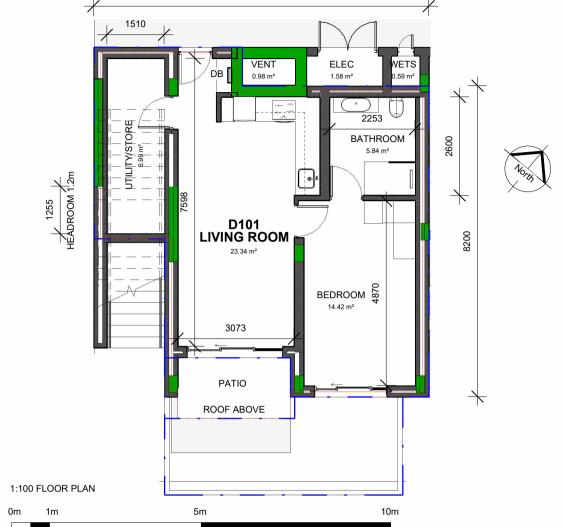

## **ANNEXURE D**

SALES AREA PLAN - UNIT D101

DRAWING No.:

DRA-7001

DATE:

09-12-2024

SCALE:

As indicated

UNIT D102

**BUILDING D - KEY PLAN** 

SHEET SIZE:

UNIT D103

A4

1m 5m 10

"Disclaimer: Furniture not included. This floor plan is indicative and minor variations may occur."

Blue line indicates SAPOA. Red line indicates Sectional Title.

Garden (E.U.A) is noted as an EXCLUSIVE USE AREA with possible sloped mounds and vegetation

D101 SECTIONAL TITLE AREA: 65.669m

| UNIT D101 - Rentable Area SAPOA |                      |                     |                      |                |
|---------------------------------|----------------------|---------------------|----------------------|----------------|
| Unit Type                       | Residential Unit     | Balcony/Patio       | Total                | Garden (E.U.A) |
| 1 BEDROOM                       | 65 54 m <sup>2</sup> | 5.35 m <sup>2</sup> | 70 89 m <sup>2</sup> | 14 41 m²       |

ARCHITECT:
Osmond Lange
Architects and Planners
(Pty) Ltd
East London

PROJECT:
DEVONBOSCH BLOCK B
BUILDING D
BOREAS

**UNIT TYPE: 3** 