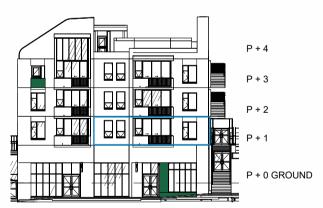

Garden (E.U.A) is noted as an EXCLUSIVE USE AREA with possible sloped mounds and vegetation

**BUILDING D - KEY NORTH ELEVATION** 

D102 SECTIONAL TITLE AREA: 89.02m **UNIT TYPE: 2** 

| UNIT D102 - Rentable Area SAPOA |                         |               |         |
|---------------------------------|-------------------------|---------------|---------|
| Unit Type                       | <b>Residential Unit</b> | Balcony/Patio | Total   |
| 1 BEDROOM                       | 87.60m²                 | 6.85m²        | 94.45m² |