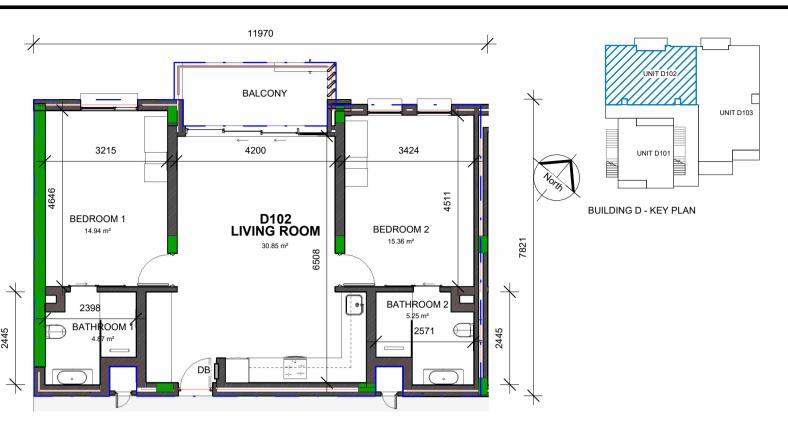

## SALES AREA PLAN - UNIT D102

DRA-7002

09-12-2024

As indicated

1:100 FLOOR PLAN

"Disclaimer: Furniture not included. This floor plan is indicative and minor variations may occur". Blue line indicates SAPOA. Red line indicates Sectional Title.

Garden (E.U.A) is noted as an EXCLUSIVE USE AREA with possible sloped mounds and vegetation

**BUILDING D - KEY NORTH ELEVATION** 

D102 SECTIONAL TITLE AREA: 89.02m **UNIT TYPE: 2** 

| UNIT D102 - Rentable Area SAPOA |                         |               |         |
|---------------------------------|-------------------------|---------------|---------|
| Unit Type                       | <b>Residential Unit</b> | Balcony/Patio | Total   |
| 1 BEDROOM                       | 87.60m²                 | 6.85m²        | 94.45m² |