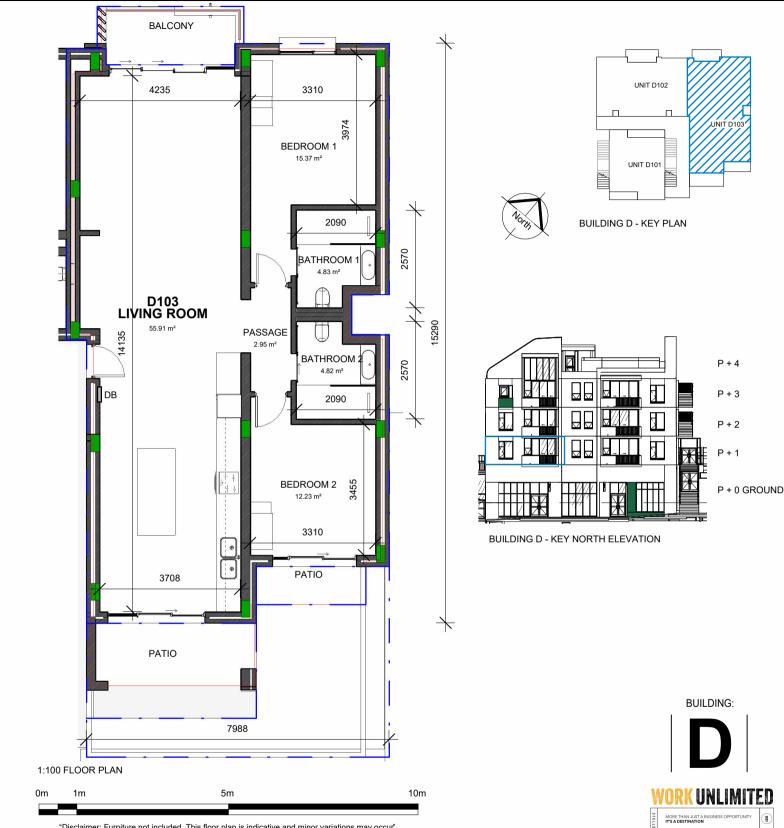

## **ANNEXURE D**

SALES AREA PLAN - UNIT D103

DRAWING No.:

DRA-7003

DATE:

09-12-2024

SCALE:

As indicated

SHEET SIZE:

A4

"Disclaimer: Furniture not included. This floor plan is indicative and minor variations may occur."
Blue line indicates SAPOA. Red line indicates Sectional Title.
Garden (E.U.A) is noted as an EXCLUSIVE USE AREA with possible sloped mounds and vegetation

D103 SECTIONAL TITLE AREA: 126.48m

**UNIT TYPE: 1A** 

| UNIT D103 - Rentable Area SAPOA |                  |               |           |                |
|---------------------------------|------------------|---------------|-----------|----------------|
| Unit Type                       | Residential Unit | Balcony/Patio | Total     | Garden (E.U.A) |
| 2 BEDROOM                       | 116.60 m²        | 16.46 m²      | 133.06 m² | 19.56 m²       |

ARCHITECT:
Osmond Lange
Architects and Planners
(Pty) Ltd
East London

PROJECT:

DEVONBOSCH BLOCK B

BUILDING D BOREAS

DEVONBOSCH

LIVEUNLIMITED

DEVONBOSCH