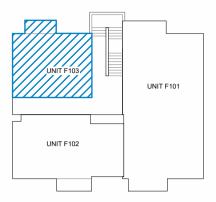

## **ANNEXURE D** SALES AREA PLAN - UNIT F103

DRAWING No.: FRA-7003

Α4

"Disclaimer: Furniture not included. This floor plan is indicative and minor variations may occur". Blue line indicates SAPOA. Red line indicates Sectional Title. Garden (E.U.A) is noted as an EXCLUSIVE USE AREA with possible sloped mounds and vegetation

ARCHITECT: Osmond Lange Architects and Planners (Pty) Ltd East London PROJECT: DEVONBOSCH BLOCK B BUILDING F NEPTUNE

BUILDING:

DEVONBOSCH

STELLENBOSCH