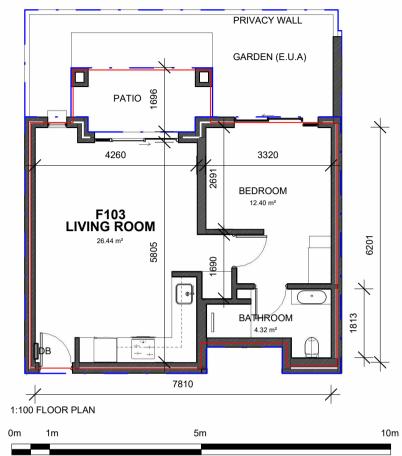

## **ANNEXURE D** SALES AREA PLAN - UNIT F103

DRAWING No.: FRA-7003

Α4

"Disclaimer: Furniture not included. This floor plan is indicative and minor variations may occur". Blue line indicates SAPOA. Red line indicates Sectional Title. Garden (E.U.A) is noted as an EXCLUSIVE USE AREA with possible sloped mounds and vegetation

## F103 SECTIONAL TITLE AREA: 55.66m<sup>2</sup>

## UNIT TYPE: 6

| UNIT F103 - Rentable Area SAPOA |                      |                     |          |                      |         |
|---------------------------------|----------------------|---------------------|----------|----------------------|---------|
| Unit Type                       | Residential Unit     | Balcony             | Total    | Garden               | (E.U.A) |
| 1 BEDROOM                       | 54.09 m <sup>2</sup> | 6.00 m <sup>2</sup> | 60.09 m² | 18.29 m <sup>2</sup> | APPROX  |