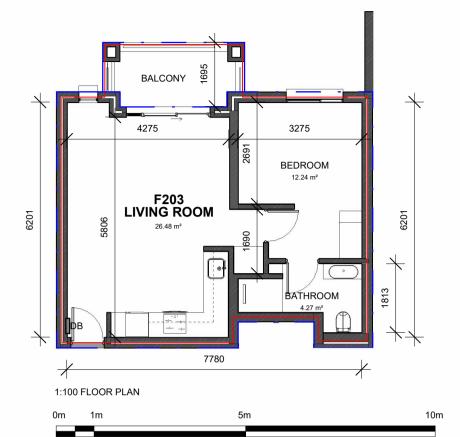

## **ANNEXURE D**

SALES AREA PLAN - UNIT F203

DRAWING No.:

FRA-7006

DATE:

09-12-2024

SCALE:

As indicated

F203 SECTIONAL TITLE AREA: 55.66m<sup>2</sup>

**UNIT TYPE: 6** 

| UNIT F203 - Rentable Area SAPOA |                  |                     |                      |  |  |  |  |  |  |  |
|---------------------------------|------------------|---------------------|----------------------|--|--|--|--|--|--|--|
| Unit Type                       | Residential Unit | Balcony             | Total                |  |  |  |  |  |  |  |
| 1 BEDROOM                       | 54.09 m²         | 6.00 m <sup>2</sup> | 60.09 m <sup>2</sup> |  |  |  |  |  |  |  |