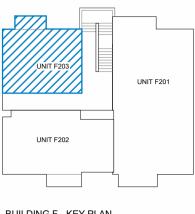

SHEET SIZE:

A4

BUILDING F - KEY PLAN

"Disclaimer: Furniture not included. This floor plan is indicative and minor variations may occur." Blue line indicates SAPOA. Red line indicates Sectional Title.

**BUILDING F - KEY NORTH ELEVATION** 