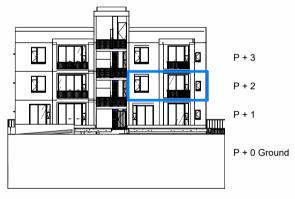

SHEET SIZE:

A4

BUILDING F - KEY PLAN

"Disclaimer: Furniture not included. This floor plan is indicative and minor variations may occur." Blue line indicates SAPOA. Red line indicates Sectional Title.

**BUILDING F - KEY NORTH ELEVATION** 