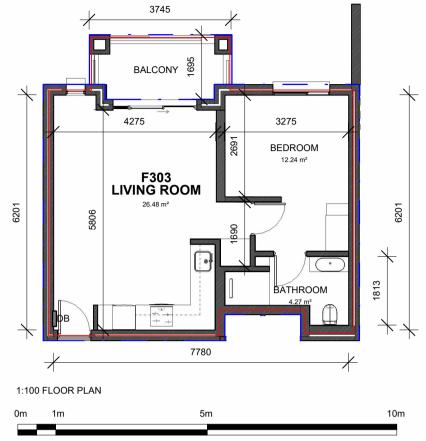

## **ANNEXURE D**

SALES AREA PLAN - UNIT F303

DRAWING No.:

FRA-7009

DATE:

09-12-2024

SCALE:

As indicated

SHEET SIZE:

A4

"Disclaimer: Furniture not included. This floor plan is indicative and minor variations may occur." Blue line indicates SAPOA. Red line indicates Sectional Title.

**BUILDING F - KEY NORTH ELEVATION** 

## F303 SECTIONAL TITLE AREA: 55.66m<sup>2</sup>

**UNIT TYPE: 6** 

| UNIT F303 - Rentable Area SAPOA |                      |                     |                      |
|---------------------------------|----------------------|---------------------|----------------------|
| Unit Type                       | Residential Unit     | Balcony             | Total                |
| 1 BEDROOM                       | 54.09 m <sup>2</sup> | 6.00 m <sup>2</sup> | 60.09 m <sup>2</sup> |