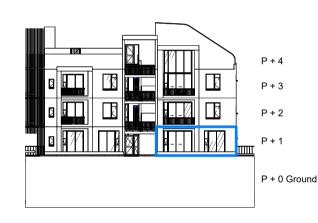

SHEET SIZE:

A4

**BUILDING G - KEY PLAN** 

BUILDING G - KEY NORTH ELEVATION

BUILDING:

"Disclaimer: Furniture not included. This floor plan is indicative and minor variations may occur." Blue line indicates SAPOA. Red line indicates Sectional Title.