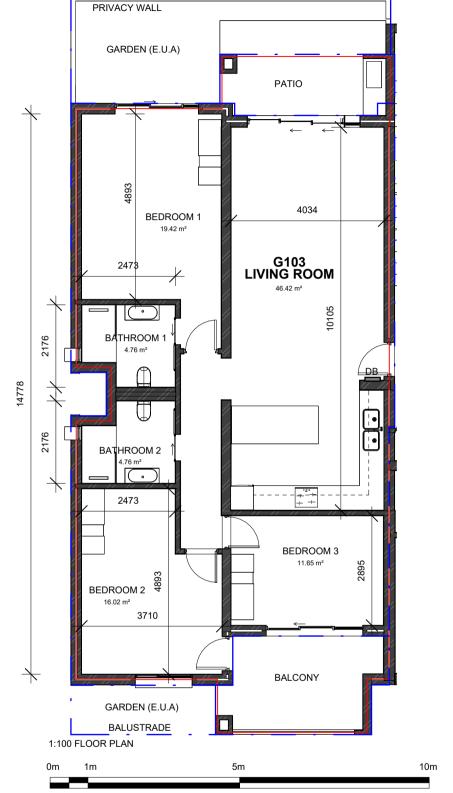

## **ANNEXURE D**

SALES AREA PLAN - UNIT G103

DRAWING No.:

GRA-7003

DATE:

09-12-2024

SCALE:

As indicated

SHEET SIZE:

A4

**BUILDING G - KEY PLAN** 

BUILDING G - KEY NORTH ELEVATION

BUILDING:

"Disclaimer: Furniture not included. This floor plan is indicative and minor variations may occur." Blue line indicates SAPOA. Red line indicates Sectional Title.

Garden (E.U.A) is noted as an EXCLUSIVE USE AREA with possible sloped mounds and vegetation

G103 SECTIONAL TITLE AREA: 134.43m<sup>2</sup> UNIT TYPE: 4A

| UNIT G103 - Rentable Area SAPOA |                       |                      |           |                             |
|---------------------------------|-----------------------|----------------------|-----------|-----------------------------|
| Unit Type                       | Residential Unit      | Balcony              | Total     | Garden (E.U.A)              |
| 3 BEDROOM                       | 122.30 m <sup>2</sup> | 18.08 m <sup>2</sup> | 140.38 m² | 22.93 m <sup>2</sup> APPROX |

ARCHITECT:
Osmond Lange
Architects and Planners
(Pty) Ltd
East London

DEVONBOSCH BLOCK B BUILDING G VARUNA