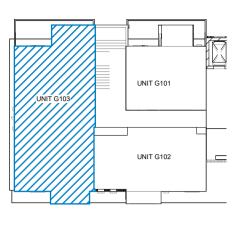

SHEET SIZE:

A4

**BUILDING G - KEY PLAN** 

BUILDING G - KEY NORTH ELEVATION

BUILDING:

"Disclaimer: Furniture not included. This floor plan is indicative and minor variations may occur." Blue line indicates SAPOA. Red line indicates Sectional Title.