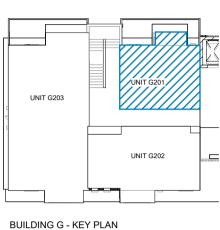

## **ANNEXURE D**

SALES AREA PLAN - UNIT G201

DRAWING No.:

GRA-7004

DATE:

09-12-2024

SCALE:

As indicated

SHEET SIZE:

A4







1:100 FLOOR PLAN



"Disclaimer: Furniture not included. This floor plan is indicative and minor variations may occur." Blue line indicates SAPOA. Red line indicates Sectional Title.



**BUILDING G - KEY NORTH ELEVATION** 

BUILDING:







## G201 SECTIONAL TITLE AREA: 56.30m<sup>2</sup>

**UNIT TYPE: 6** 

| UNIT G201 - Rentable Area SAPOA |                  |                     |          |  |
|---------------------------------|------------------|---------------------|----------|--|
| Unit Type                       | Residential Unit | Balcony             | Total    |  |
| 1 BEDROOM                       | 54.77 m²         | 6.00 m <sup>2</sup> | 60.77 m² |  |



ARCHITECT: Osmond Lange Architects and Planners (Pty) Ltd East London

**DEVONBOSCH BLOCK B BUILDING G VARUNA**