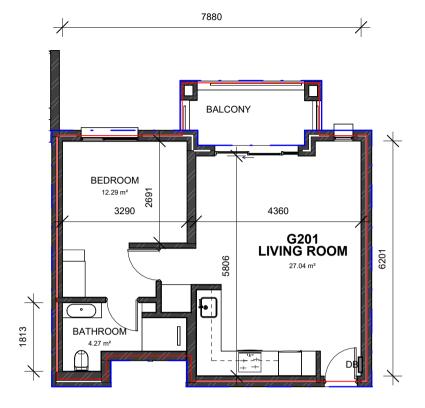

## **ANNEXURE D**

SALES AREA PLAN - UNIT G201

DRAWING No.:

GRA-7004

DATE:

09-12-2024

SCALE:

As indicated

SHEET SIZE:

A4

1:100 FLOOR PLAN

"Disclaimer: Furniture not included. This floor plan is indicative and minor variations may occur." Blue line indicates SAPOA. Red line indicates Sectional Title.

**BUILDING G - KEY NORTH ELEVATION** 

## G201 SECTIONAL TITLE AREA: 56.30m<sup>2</sup>

**UNIT TYPE: 6** 

| UNIT G201 - Rentable Area SAPOA |                  |                     |          |  |
|---------------------------------|------------------|---------------------|----------|--|
| Unit Type                       | Residential Unit | Balcony             | Total    |  |
| 1 BEDROOM                       | 54.77 m²         | 6.00 m <sup>2</sup> | 60.77 m² |  |