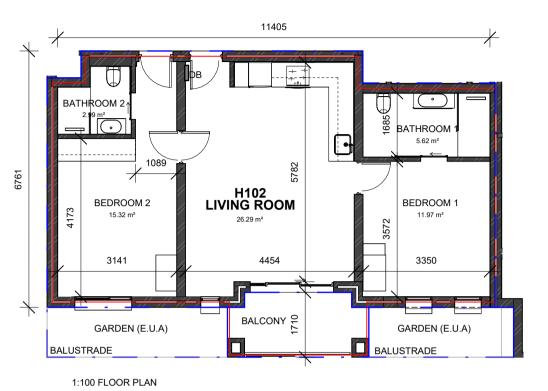

## **ANNEXURE D**

SALES AREA PLAN - UNIT H102

DRAWING No.:

HRA-7002

09-12-2024

DATE:

SCALE:

As indicated

SHEET SIZE:

A4

"Disclaimer: Furniture not included. This floor plan is indicative and minor variations may occur." Blue line indicates SAPOA. Red line indicates Sectional Title.

Garden (E.U.A) is noted as an EXCLUSIVE USE AREA with possible sloped mounds and vegetation

## H102 SECTIONAL TITLE AREA: 77.16m

**UNIT TYPE: 5F** 

| UNIT H102 - Rentable Area SAPOA |                  |                     |                      |                              |
|---------------------------------|------------------|---------------------|----------------------|------------------------------|
| Unit Type                       | Residential Unit | Balcony             | Total                | Garden (E.U.A)               |
| 2 BEDROOM                       | 75.25 m²         | 6.03 m <sup>2</sup> | 81.28 m <sup>2</sup> | 11.31 m <sup>2</sup> APPROX. |