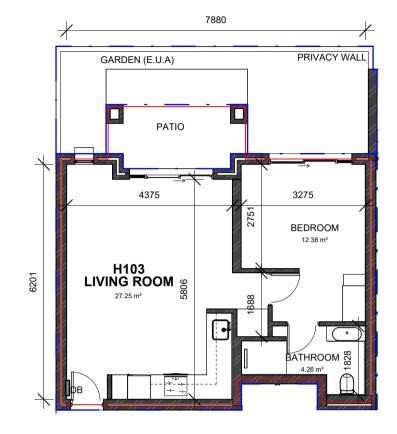

## **ANNEXURE D** SALES AREA PLAN - UNIT H103

DRAWING No.: HRA- 7003

A4

BUILDING H - KEY PLAN

## 1:100 FLOOR PLAN

"Disclaimer: Furniture not included. This floor plan is indicative and minor variations may occur". Blue line indicates SAPOA. Red line indicates Sectional Title. Garden (E.U.A) is noted as an EXCLUSIVE USE AREA with possible sloped mounds and vegetation

## H103 SECTIONAL TITLE AREA: 56.30m

**UNIT TYPE: 6** 

| UNIT H103 - Rentable Area SAPOA |                      |                     |                      |                              |
|---------------------------------|----------------------|---------------------|----------------------|------------------------------|
| Unit Type                       | Area                 | Balcony             | Total                | Garden (E.U.A)               |
| 1 BEDROOM                       | 54.77 m <sup>2</sup> | 6.00 m <sup>2</sup> | 60.77 m <sup>2</sup> | 18.52 m <sup>2</sup> APPROX. |