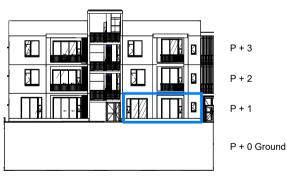

## **ANNEXURE D** SALES AREA PLAN - UNIT H103

DRAWING No.: HRA- 7003

A4





BUILDING H - KEY PLAN



## 1:100 FLOOR PLAN



"Disclaimer: Furniture not included. This floor plan is indicative and minor variations may occur". Blue line indicates SAPOA. Red line indicates Sectional Title. Garden (E.U.A) is noted as an EXCLUSIVE USE AREA with possible sloped mounds and vegetation



**BUILDING H - KEY NORTH ELEVATION** 

## H103 SECTIONAL TITLE AREA: 56.30m

**UNIT TYPE: 6** 

| UNIT H103 - Rentable Area SAPOA |                      |                     |                      |                              |
|---------------------------------|----------------------|---------------------|----------------------|------------------------------|
| Unit Type                       | Area                 | Balcony             | Total                | Garden (E.U.A)               |
| 1 BEDROOM                       | 54.77 m <sup>2</sup> | 6.00 m <sup>2</sup> | 60.77 m <sup>2</sup> | 18.52 m <sup>2</sup> APPROX. |



ARCHITECT: Osmond Lange Architects and Planners (Pty) Ltd East London PROJECT: DEVONBOSCH BLOCK B BUILDING H GALA