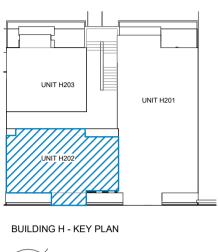

SHEET SIZE:

A4

"Disclaimer: Furniture not included. This floor plan is indicative and minor variations may occur." Blue line indicates SAPOA. Red line indicates Sectional Title.

BUILDING H - KEY SOUTH ELEVATION

BUILDING: