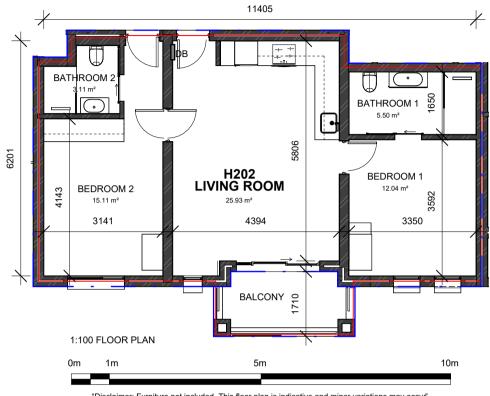

## **ANNEXURE D**

SALES AREA PLAN - UNIT H202

DRAWING No.:

HRA- 7005

DATE:

09-12-2024

SCALE:

As indicated

SHEET SIZE:

A4

"Disclaimer: Furniture not included. This floor plan is indicative and minor variations may occur." Blue line indicates SAPOA. Red line indicates Sectional Title.

BUILDING H - KEY SOUTH ELEVATION

## H202 SECTIONAL TITLE AREA: 77.16m²

**UNIT TYPE: 5G** 

| UNIT H202 - Rentable Area SAPOA |                  |                     |                      |
|---------------------------------|------------------|---------------------|----------------------|
| Unit Type                       | Residential Unit | Balcony             | Total                |
| 2 BEDROOM                       | 75.25 m²         | 6.03 m <sup>2</sup> | 81.28 m <sup>2</sup> |