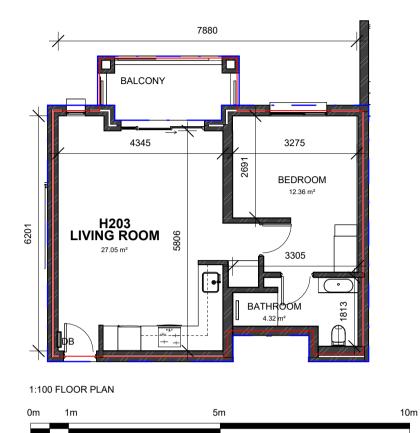

## SALES AREA PLAN - UNIT H203

DRAWING No.:

HRA- 7006

DATE:

09-12-2024

SCALE:

As indicated

SHEET SIZE:

A4

**BUILDING H - KEY PLAN** 

"Disclaimer: Furniture not included. This floor plan is indicative and minor variations may occur." Blue line indicates SAPOA. Red line indicates Sectional Title.

## H203 SECTIONAL TITLE AREA: 56.30mf

**UNIT TYPE: 6** 

| UNIT H203 - Rentable Area SAPOA |                  |                     |                      |
|---------------------------------|------------------|---------------------|----------------------|
| Unit Type                       | Residential Unit | Balcony             | Total                |
| 1 BEDROOM                       | 54.77 m²         | 6.00 m <sup>2</sup> | 60.77 m <sup>2</sup> |