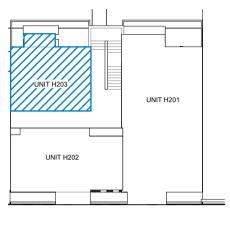

A4

**BUILDING H - KEY PLAN** 

"Disclaimer: Furniture not included. This floor plan is indicative and minor variations may occur." Blue line indicates SAPOA. Red line indicates Sectional Title.