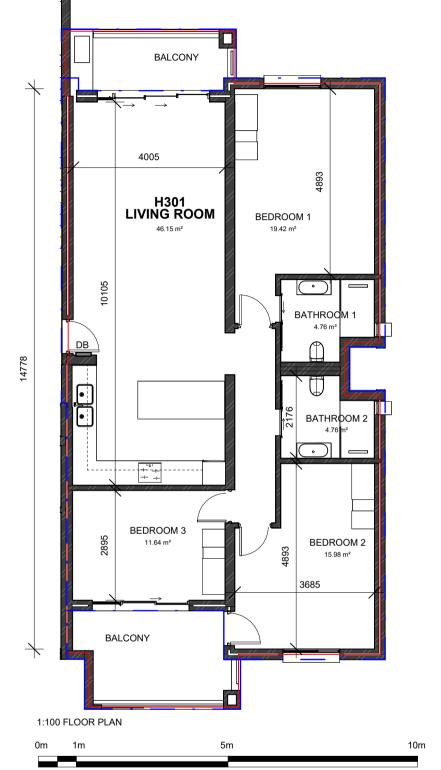

## **ANNEXURE D**

SALES AREA PLAN - UNIT H301

DRAWING No.:

HRA- 7007

DATE:

09-12-2024

SCALE:

As indicated

H301 SECTIONAL TITLE AREA: 134.43m<sup>2</sup> UNIT TYPE: 4B

| UNIT H301 - Rentable Area SAPOA |                  |          |           |
|---------------------------------|------------------|----------|-----------|
| Unit Type                       | Residential Unit | Balcony  | Total     |
| 3 BEDROOM                       | 122.45 m²        | 18.08 m² | 140.53 m² |