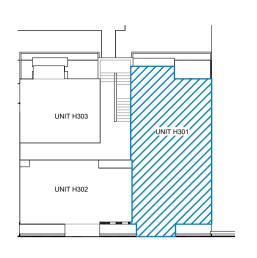

SHEET SIZE:

A4

BUILDING H - KEY PLAN

BUILDING:

"Disclaimer: Furniture not included. This floor plan is indicative and minor variations may occur." Blue line indicates SAPOA. Red line indicates Sectional Title.