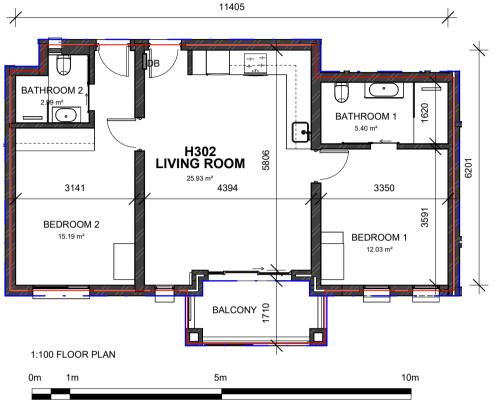

## **ANNEXURE D**

SALES AREA PLAN - UNIT H302

DRAWING No.:

HRA- 7008

DATE:

09-12-2024

SCALE:

As indicated

SHEET SIZE:

A4

"Disclaimer: Furniture not included. This floor plan is indicative and minor variations may occur." Blue line indicates SAPOA. Red line indicates Sectional Title.

BUILDING H - KEY SOUTH ELEVATION

## H302 SECTIONAL TITLE AREA: 77.16m²

**UNIT TYPE: 5G** 

| UNIT H302 - Rentable Area SAPOA |                      |                     |          |
|---------------------------------|----------------------|---------------------|----------|
| Unit Type                       | Residential Unit     | Balcony             | Total    |
| 2 BEDROOM                       | 75.25 m <sup>2</sup> | 6.03 m <sup>2</sup> | 81.28 m² |