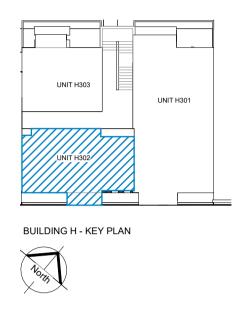

SHEET SIZE:

A4

"Disclaimer: Furniture not included. This floor plan is indicative and minor variations may occur." Blue line indicates SAPOA. Red line indicates Sectional Title.

BUILDING H - KEY SOUTH ELEVATION