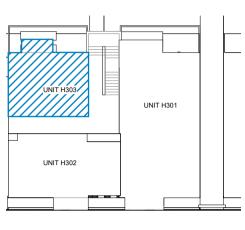

A4

**BUILDING H - KEY PLAN** 

1:100 FLOOR PLAN

"Disclaimer: Furniture not included. This floor plan is indicative and minor variations may occur." Blue line indicates SAPOA. Red line indicates Sectional Title.