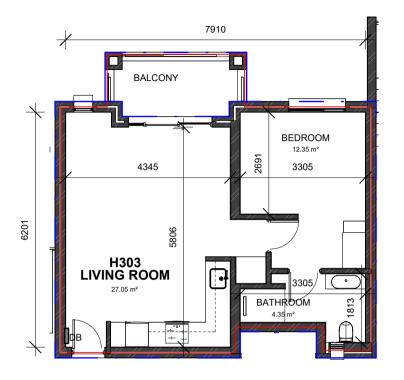

## SALES AREA PLAN - UNIT H303

DRAWING No.:

HRA-7009

DATE:

09-12-2024

SCALE:

As indicated

SHEET SIZE:

A4

**BUILDING H - KEY PLAN** 

1:100 FLOOR PLAN

"Disclaimer: Furniture not included. This floor plan is indicative and minor variations may occur." Blue line indicates SAPOA. Red line indicates Sectional Title.

## H303 SECTIONAL TITLE AREA: 56.30m **UNIT TYPE: 6**

| UNIT H303 - Rentable Area SAPOA |                  |                     |                      |
|---------------------------------|------------------|---------------------|----------------------|
| Unit Type                       | Residential Unit | Balcony             | Total                |
| 1 BEDROOM                       | 54.77 m²         | 6.00 m <sup>2</sup> | 60.77 m <sup>2</sup> |