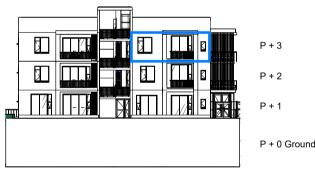

## **ANNEXURE D**

## SALES AREA PLAN - UNIT H303

DRAWING No.:

HRA-7009

DATE:

09-12-2024

SCALE:

As indicated

SHEET SIZE:

A4





**BUILDING H - KEY PLAN** 



1:100 FLOOR PLAN



"Disclaimer: Furniture not included. This floor plan is indicative and minor variations may occur." Blue line indicates SAPOA. Red line indicates Sectional Title.



**BUILDING H - KEY NORTH ELEVATION** 

P + 0 Ground

## H303 SECTIONAL TITLE AREA: 56.30m **UNIT TYPE: 6**

| UNIT H303 - Rentable Area SAPOA |                  |                     |                      |
|---------------------------------|------------------|---------------------|----------------------|
| Unit Type                       | Residential Unit | Balcony             | Total                |
| 1 BEDROOM                       | 54.77 m²         | 6.00 m <sup>2</sup> | 60.77 m <sup>2</sup> |



BUILDING:



ARCHITECT: Osmond Lange Architects and Planners (Pty) Ltd East London

**DEVONBOSCH BLOCK B BUILDING H GALA**