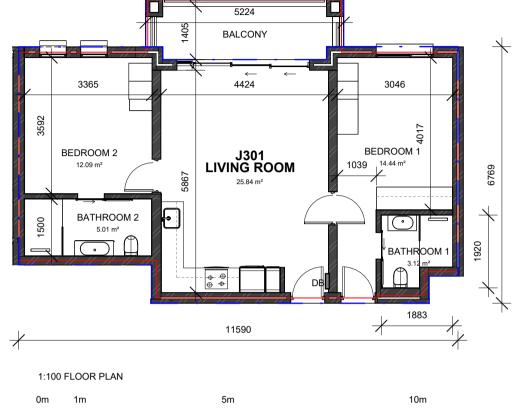

## **ANNEXURE D**

SALES AREA PLAN - UNIT J301

DRAWING No.:

J1RA-7009

DATE:

09-12-2024

SCALE:

As indicated

SHEET SIZE:

A4

"Disclaimer: Furniture not included. This floor plan is indicative and minor variations may occur." Blue line indicates SAPOA. Red line indicates Sectional Title.

BUILDING:

J301 SECTIONAL TITLE AREA: 77.99m<sup>2</sup> **UNIT TYPE: 5C** 

| UNIT J301 - Rentable Area SAPOA |                  |                     |          |
|---------------------------------|------------------|---------------------|----------|
| Unit Type                       | Residential Unit | Balcony             | Total    |
| 2 BEDROOM                       | 73.75 m²         | 8.33 m <sup>2</sup> | 82.08 m² |