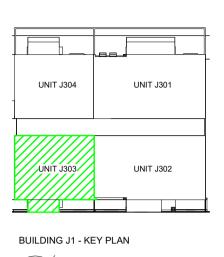

**J1** 

BUILDING:

J303 SECTIONAL TITLE AREA: 58.59m UNIT TYPE: 8C

| UNIT J303 - Rentable Area SAPOA |                  |                     |          |
|---------------------------------|------------------|---------------------|----------|
| Unit Type                       | Residential Unit | Balcony             | Total    |
| 1 BEDROOM                       | 55.81 m²         | 6.04 m <sup>2</sup> | 61.85 m² |