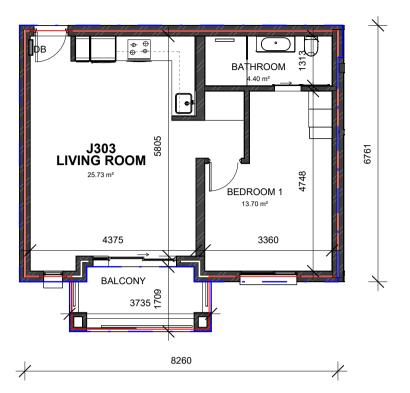

## **ANNEXURE D**

SALES AREA PLAN - UNIT J303

DRAWING No.:

J1RA-7011

DATE:

09-12-2024

SCALE:

As indicated

SHEET SIZE:

A4

"Disclaimer: Furniture not included. This floor plan is indicative and minor variations may occur." Blue line indicates SAPOA. Red line indicates Sectional Title.

**BUILDING J1 - KEY SOUTH ELEVATION** 

**J1** 

BUILDING:

J303 SECTIONAL TITLE AREA: 58.59m UNIT TYPE: 8C

| UNIT J303 - Rentable Area SAPOA |                  |                     |          |
|---------------------------------|------------------|---------------------|----------|
| Unit Type                       | Residential Unit | Balcony             | Total    |
| 1 BEDROOM                       | 55.81 m²         | 6.04 m <sup>2</sup> | 61.85 m² |