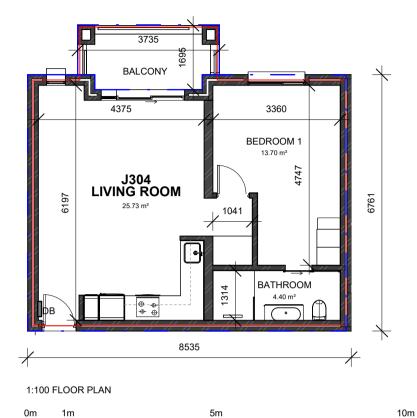

## **ANNEXURE D** SALES AREA PLAN - UNIT J304

**BUILDING J1 - KEY PLAN** 

"Disclaimer: Furniture not included. This floor plan is indicative and minor variations may occur". Blue line indicates SAPOA. Red line indicates Sectional Title.

P+0 Ground

**BUILDING J1 - KEY NORTH ELEVATION** 

| J304 SECTIONAL TITLE AREA: 58.59m <sup>2</sup> UNIT TYPE: 8C |                         |                     |                      |
|--------------------------------------------------------------|-------------------------|---------------------|----------------------|
|                                                              |                         |                     |                      |
|                                                              | UNIT J304 - Renta       | able Area S         | ΑΡΟΑ                 |
| Unit Type                                                    | <b>Residential Unit</b> | Balcony             | Total                |
| BEDROOM                                                      | 55.81 m <sup>2</sup>    | 6.04 m <sup>2</sup> | 61.85 m <sup>2</sup> |