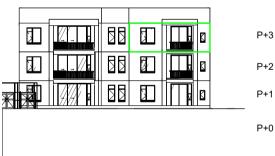

P+0 Ground

**BUILDING J1 - KEY NORTH ELEVATION** 

| J304 SECTIONAL TITLE AREA: 58.59m <sup>2</sup> UNIT TYPE: 8C |                         |                     |                      |
|--------------------------------------------------------------|-------------------------|---------------------|----------------------|
|                                                              |                         |                     |                      |
|                                                              | UNIT J304 - Renta       | able Area S         | ΑΡΟΑ                 |
| Unit Type                                                    | <b>Residential Unit</b> | Balcony             | Total                |
| BEDROOM                                                      | 55.81 m <sup>2</sup>    | 6.04 m <sup>2</sup> | 61.85 m <sup>2</sup> |