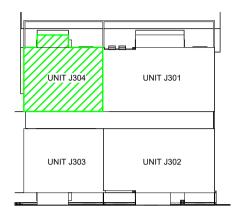

## **ANNEXURE D** SALES AREA PLAN - UNIT J304

**BUILDING J1 - KEY PLAN** 

"Disclaimer: Furniture not included. This floor plan is indicative and minor variations may occur". Blue line indicates SAPOA. Red line indicates Sectional Title.