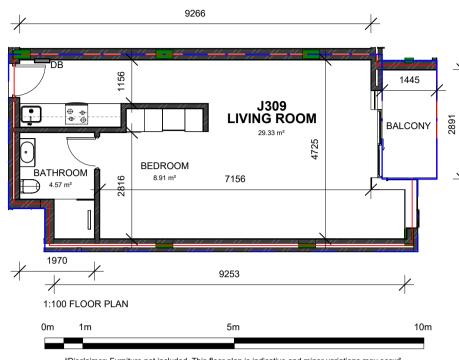

## **ANNEXURE D**

SALES AREA PLAN - UNIT J309

DRAWING No.:

J2RA 7025

DATE:

09-12-2024

SCALE:

As indicated

SHEET SIZE:

A4

"Disclaimer: Furniture not included. This floor plan is indicative and minor variations may occur."
Blue line indicates SAPOA. Red line indicates Sectional Title.
Garden (E.U.A) is noted as an EXCLUSIVE USE AREA with possible sloped mounds and vegetation

TOWER T201

UNIT J308

UNIT J309

UNIT J306

UNIT J305

BUILDING J2 - KEY PLAN

J309 SECTIONAL TITLE AREA: 53.6m<sup>2</sup> UNIT TYPE: 12B

| UNIT J309 - Rentable Area SAPOA |           |                      |                     |          |
|---------------------------------|-----------|----------------------|---------------------|----------|
| Unit Number                     | Unit Type | Area                 | Balcony             | Total    |
| J309                            | 1 BEDROOM | 50.67 m <sup>2</sup> | 4.50 m <sup>2</sup> | 55.17 m² |