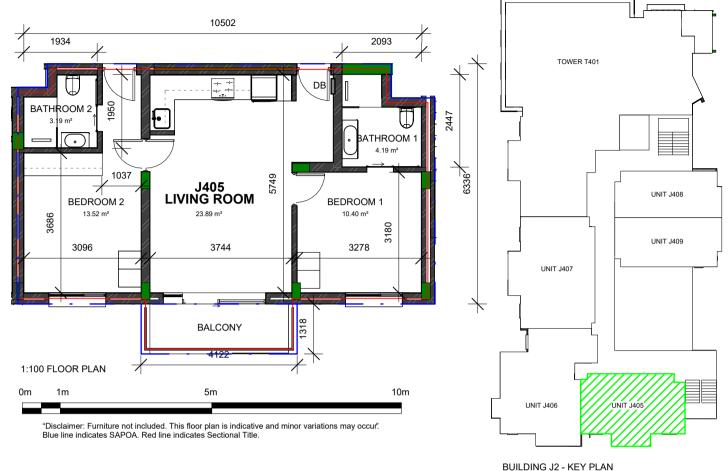

## **ANNEXURE D**

SALES AREA PLAN - UNIT J405

DRAWING No.:

J2RA 7031

DATE:

09-12-2024

SCALE:

As indicated

SHEET SIZE:

A4

BUILDING J2 - KEY SOUTH ELEVATION

BUILDING JZ - KET FLAI

.12

BUILDING:

## J405 SECTIONAL TITLE AREA: 69.07m<sup>2</sup> UNIT TYPE: 9B

| UNIT J405 - Rentable Area SAPOA |           |                      |         |          |
|---------------------------------|-----------|----------------------|---------|----------|
| Unit Number                     | Unit Type | Area                 | Balcony | Total    |
| J405                            | 2 BEDROOM | 68.14 m <sup>2</sup> | 5.42 m² | 73.56 m² |

DEVONBOSCH

ARCHITECT:
Osmond Lange
Architects and Planners
(Pty) Ltd
East London

PROJECT:
DEVONBOSCH BLOCK B
BUILDING J2
KLEI