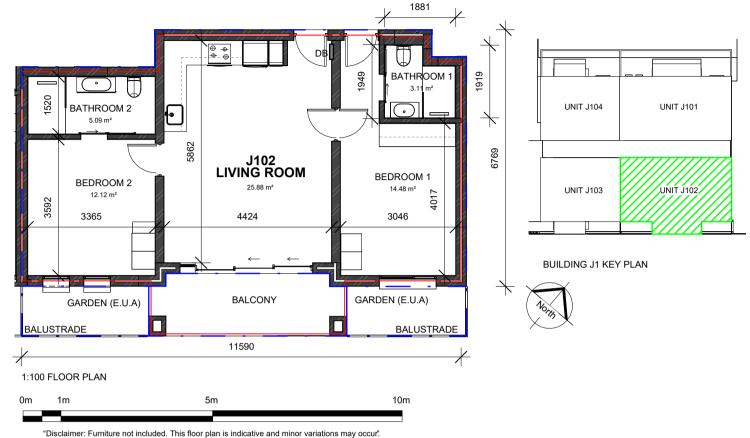

## **ANNEXURE D**

SALES AREA PLAN - UNIT J102

DRAWING No.:

J1RA-7002

DATE:

09-12-2024

SCALE:

As indicated

SHEET SIZE:

A4

"Disclaimer: Furniture not included. This floor plan is indicative and minor variations may occur."
Blue line indicates SAPOA. Red line indicates Sectional Title.
Garden (E.U.A) is noted as an EXCLUSIVE USE AREA with possible sloped mounds and vegetation

## J102 SECTIONAL TITLE AREA: 77.99m<sup>2</sup>

| UNIT J102 - Rentable Area SAPOA |                  |         |                      |                |        |  |  |  |  |  |  |
|---------------------------------|------------------|---------|----------------------|----------------|--------|--|--|--|--|--|--|
| Unit Type                       | Residential Unit | Balcony | Total                | Garden (E.U.A) |        |  |  |  |  |  |  |
| 2 BEDROOM                       | 73.75 m²         | 8.33 m² | 82.08 m <sup>2</sup> | 8.66 m²        | APPROX |  |  |  |  |  |  |