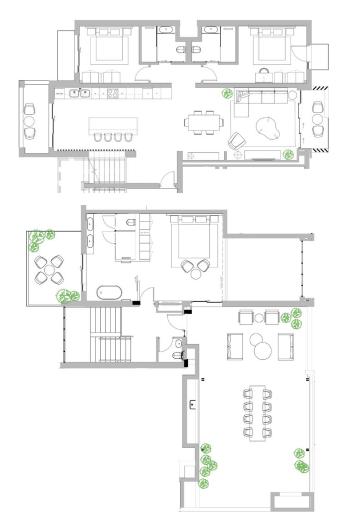

## TYPE 4 THREE BEDROOM

UNIT NO: F101, F201, F301, G103, G203, H101, H201, H301

ARCHITECTURAL INTERIOR CONCEPT PLAN

#### **KITCHEN AREA**

x3 Barstools

#### **DINING AREA**

Dining table x6 Dining chairs

#### LOUNGE

Armchair L-shaped sofa Coffee table TV console Side table

#### **PATIO'S**

Small coffee table (per patio) x2 Lounge style chairs (per patio)

#### BEDROOM 01

x2 Bedside tables Upholstered headboard Queen size bed Desk and desk chair Small coffee table x2 Armchairs

#### **BEDROOM 02**

x2 Bedside tables Upholstered headboard Queen size bed Desk and desk chair

#### **BEDROOM 03**

x2 Bedside tables Upholstered headboard Queen size bed

#### OPTIONAL LAYERING

(non-optional for hotel unit)