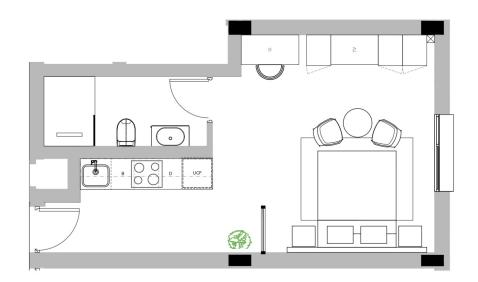

#### **TYPE 12 STUDIO**

UNIT NO: J208, J209, J308, J309, J408, J409, J508, J509

#### ARCHITECTURAL INTERIOR CONCEPT PLAN

#### LOUNGE

Armchair Three-seater sofa Coffee table TV console Desk and desk chair

#### **PATIO**

Small coffee table X2 Lounge style chairs

#### **BEDROOM**

X2 Bedside tables X2 Wall lights Upholstered headboard Queen size bed