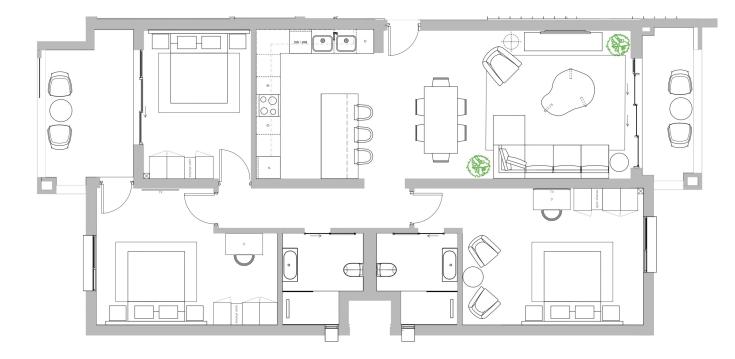

## TYPE 4 THREE BEDROOM

UNIT NO: F101, F201, F301, G103, G203, H101, H201, H301

ARCHITECTURAL INTERIOR CONCEPT PLAN

#### **KITCHEN AREA**

x3 Barstools

#### **DINING AREA**

Dining table x6 Dining chairs

#### LOUNGE

Armchair L-shaped sofa Coffee table TV console Side table

#### **PATIO'S**

Small coffee table (per patio) x2 Lounge style chairs (per patio)

#### BEDROOM 01

x2 Bedside tables Upholstered headboard Queen size bed Desk and desk chair Small coffee table x2 Armchairs

#### **BEDROOM 02**

x2 Bedside tables Upholstered headboard Queen size bed Desk and desk chair

#### **BEDROOM 03**

x2 Bedside tables Upholstered headboard Queen size bed

#### OPTIONAL LAYERING

(non-optional for hotel unit)