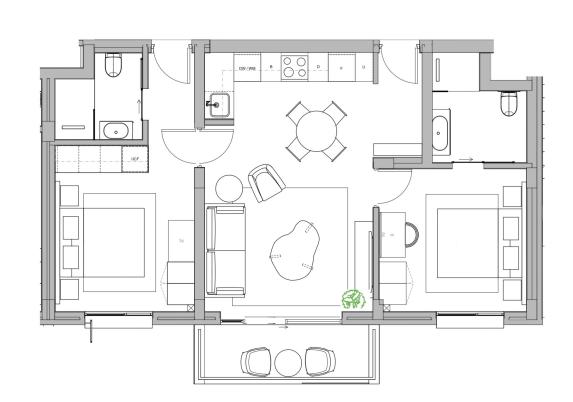

## TYPE 5A TWO BEDROOM (INTERLEADING)

UNIT NO: J101, J102, J202, J302, J201, J301

ARCHITECTURAL INTERIOR CONCEPT PLAN

#### **DINING AREA**

Dining table x4 Dining chairs

#### LOUNGE

x2 Armchair Two-seater sofa Coffee table TV console Side table

#### **PATIO**

Small coffee table x2 Lounge style chairs

#### **BEDROOM 01**

X2 Bedside tables X2 Wall lights (\*Hotel units only) Upholstered headboard Queen size bed Desk and desk chair

#### **BEDROOM 02**

x2 Bedside tables X2 Wall lights (\*Hotel units only) Upholstered headboard Queen size bed

#### OPTIONAL LAYERING

(non-optional for hotel unit)
Artwork, rugs, decorative object,

Artwork, rugs, decorative object planters and freestanding light fittings

\*PLEASE REFER TO SALES MATRIX FOR UNIT POSITION