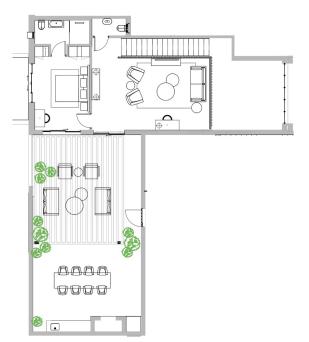

#### TYPE 2 **TWO BEDROOM**

UNIT NO: A102, A202, A302, A402, D102, D202, D302

ARCHITECTURAL INTERIOR CONCEPT PLAN

#### **DINING AREA**

Dining table x4 Dining chairs

#### **LOUNGE**

Armchair Three-seater sofa Coffee table TV console Side table

#### **PATIO**

Small coffee table x2 Lounge style chairs

#### BEDROOM 01

x2 Bedside tables Upholstered headboard Queen size bed Desk and desk chair

#### BEDROOM 02

x2 Bedside tables Upholstered headboard Queen size bed Armchair Desk and desk chair