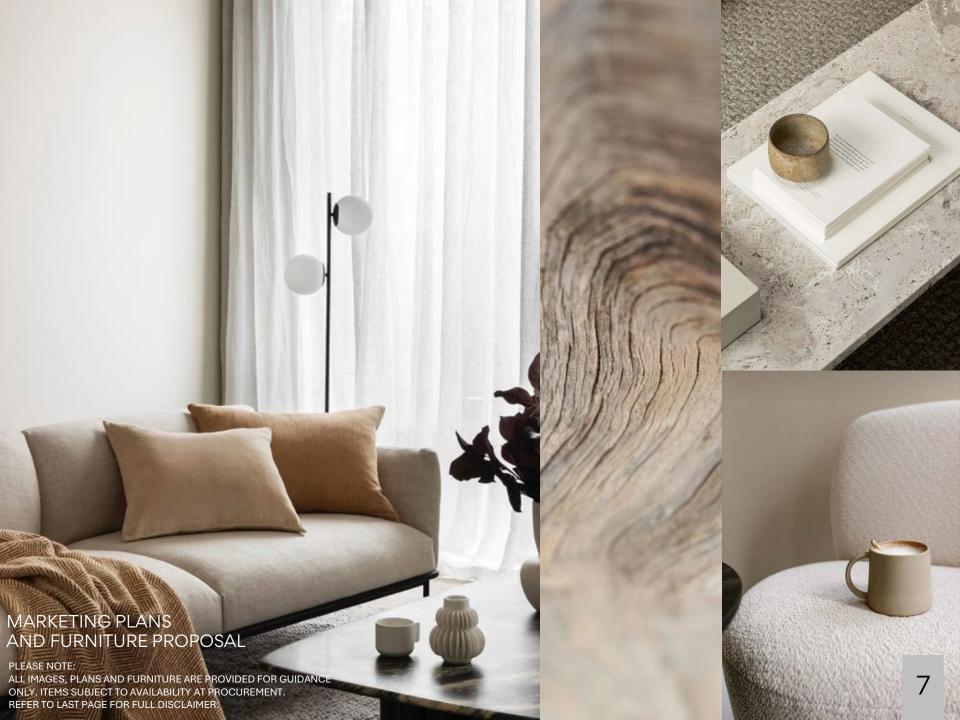

Our design approach:

The "soulful layered" interior design blends warmth, personality, and depth through a thoughtful mix of textures, colors, and personal elements.

- 1. Eclectic Mix: It combines different styles, eras, and materials. Pairing vintage furniture next to contemporary pieces, or rustic wood paired with elegant metals, creating a lived-in, curated look.
- Rich Textures: Layering textures is key, with items like soft throws, woven rugs, velvet cushions, and natural wood. Texture adds depth, making the space feel inviting.
- Earthy and Muted Color Palette: Colors are rich but subtle—earthy tones, soft neutrals, or jewel shades, all chosen to enhance a sense of warmth.
- Artifacts and Meaningful Decor: A highly personal style, with items that tell a story.
- 5. Natural Materials: Wood, linen, stone, and other natural materials to create an organic feel.
- 6. Layered Lighting: The lighting is warm and layered, with a mix of table lamps, floor lamps, and decorative wall lights to create a cozy ambiance.
- 7. Art and Collectibles: The art collections consist of carefully chosen pieces that feel authentic and meaningful. The result is a space that feels comfortable, welcoming, and full of character.

#### **COLOUR SCHEME 01**

Inspired by the elements of **Earth, Fire** and **Wate**r our darker scheme has base tones of terracotta, complimented with accents of green and blue.

This interior design concept harmonizes natural textures and neutral colors to create a soothing yet invigorating atmosphere. Warm wooden accents and rich earth tones ground your environment. Flowing fabrics and stone surfaces evoke the serenity of water.

#### **TEXTURES AND LAYERING**

By thoughtfully combining textures, colors, and patterns, layering transform the rooms from ordinary to extraordinary.

02