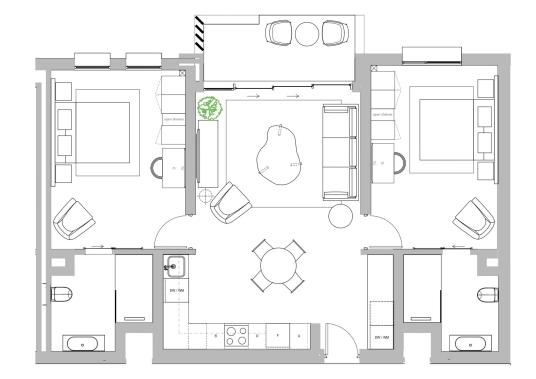

## **TYPE 14 STUDIO**

UNIT NO: J108, J109

#### ARCHITECTURAL INTERIOR CONCEPT PLAN

#### **OPEN PLAN AREA**

X2 Armchair Small dining table

#### **BEDROOM AREA**

X2 Bedside tables X2 Wall lights Upholstered headboard Queen size bed

## OPTIONAL LAYERING (non-optional for hotel unit)

Artwork, rugs, decorative object, planters and freestanding light fittings

\*PRICE FOR FURNITURE NOT INCLUDED IN UNIT SALE

\*PLEASE REFER TO SALES MATRIX FOR UNIT POSITION