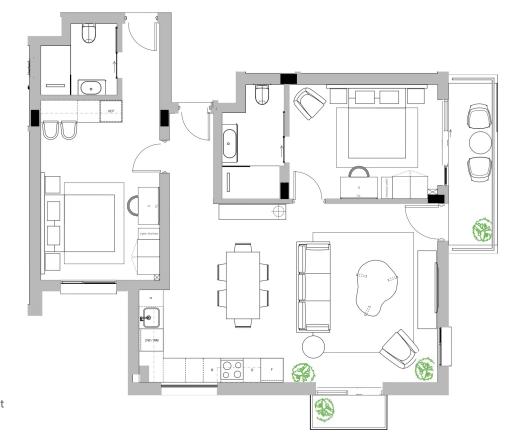

#### TYPE 1 TWO BEDROOM

UNIT NO: A101, A201, A301, D103, D203

ARCHITECTURAL INTERIOR CONCEPT PLAN

#### KITCHEN AREA

x4 Barstools

#### **DINING AREA**

Console Dining table x6 Dining chairs

#### LOUNGE

Armchair L-shaped sofa Coffee table TV console Side table

#### PATIO'S

Small coffee table (per patio) x2 Lounge style chairs (per patio)

#### **BEDROOM 01**

x2 Bedside tables Upholstered headboard Queen size bed Desk and desk chair

#### **BEDROOM 02**

x2 Bedside tables Upholstered headboard Queen size bed Desk and desk chair

### OPTIONAL LAYERING

(non-optional for hotel unit)

Artwork, rugs, decorative object, planters and freestanding light fittings

\*PLEASE REFER TO SALES MATRIX FOR UNIT POSITION