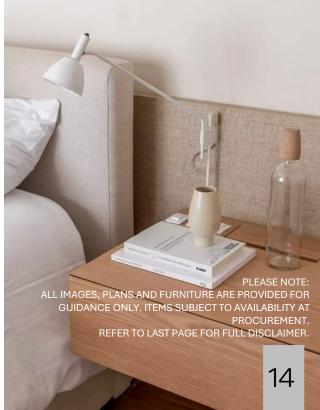

#### **BEDROOM 01**

x2 Bedside tables Upholstered headboard Queen size bed Desk and desk chair

#### **BEDROOM 02**

x2 Bedside tables Upholstered headboard Queen size bed Desk and desk chair