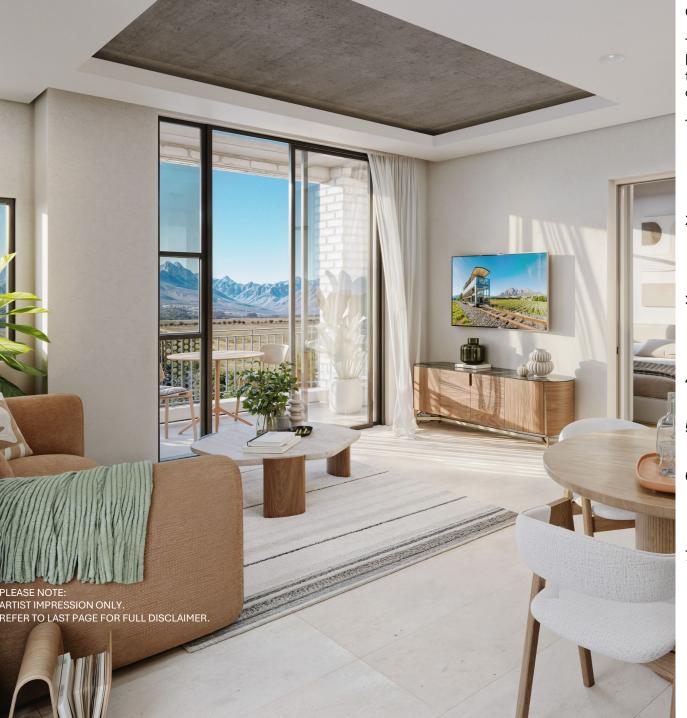

#### TYPE 1 TWO BEDROOM

UNIT NO: A101, A201, A301, D103, D203

ARCHITECTURAL INTERIOR CONCEPT PLAN

#### LOUNGE

Armchair L-shaped sofa Coffee table TV console Side table

#### PATIO'S

Small coffee table (per patio) x2 Lounge style chairs (per patio)