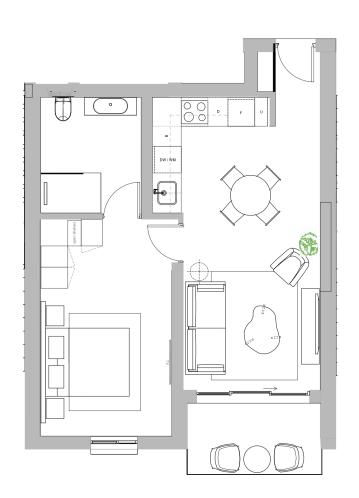

## TYPE 6 ONE BEDROOM

UNIT NO: F103, F203, F303, G101, G201, G301, H103, H203, H303

ARCHITECTURAL INTERIOR CONCEPT PLAN

#### **DINING AREA**

Dining table x4 Dining chairs

#### LOUNGE

x2 Armchair Two-seater sofa Coffee table TV console Side table

#### **PATIO**

Small coffee table x2 Lounge style chairs

#### **BEDROOM**

x2 Bedside tables Upholstered headboard Queen size bed Desk and desk chair

## OPTIONAL LAYERING (non-optional for hotel unit)

Artwork, rugs, decorative object, planters and freestanding light fittings

\*PLEASE REFER TO SALES MATRIX FOR UNIT POSITION