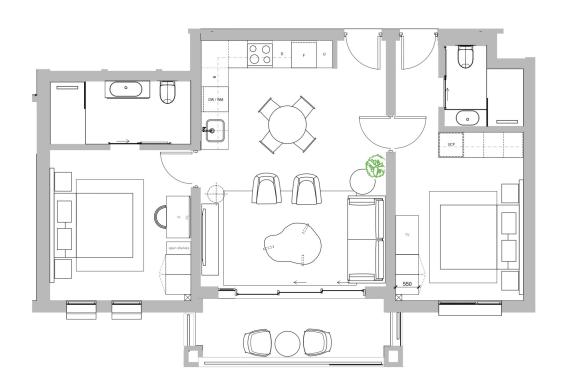

## TYPE 6 ONE BEDROOM

UNIT NO: F103, F203, F303, G101, G201, G301, H103, H203, H303

ARCHITECTURAL INTERIOR CONCEPT PLAN

#### **DINING AREA**

Dining table x4 Dining chairs

#### LOUNGE

x2 Armchair Two-seater sofa Coffee table TV console Side table

#### **PATIO**

Small coffee table x2 Lounge style chairs

#### **BEDROOM**

x2 Bedside tables Upholstered headboard Queen size bed Desk and desk chair

## OPTIONAL LAYERING (non-optional for hotel unit)

Artwork, rugs, decorative object, planters and freestanding light fittings

\*PLEASE REFER TO SALES MATRIX FOR UNIT POSITION