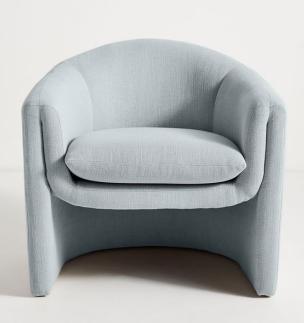

#### LOUNGE

Armchair L-shaped sofa Coffee table TV console Side table

#### **LOUNGE**

Armchair Three-seater sofa Coffee table TV console Side table