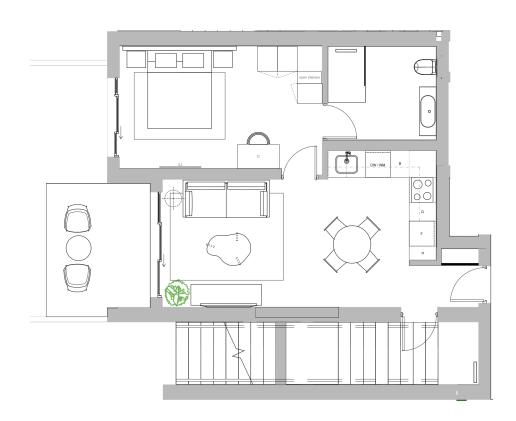

#### TYPE 1 TWO BEDROOM

UNIT NO: A101, A201, A301, D103, D203

ARCHITECTURAL INTERIOR CONCEPT PLAN

#### KITCHEN AREA

x4 Barstools

#### **DINING AREA**

Console Dining table x6 Dining chairs

#### LOUNGE

Armchair L-shaped sofa Coffee table TV console Side table

#### PATIO'S

Small coffee table (per patio) x2 Lounge style chairs (per patio)

#### **BEDROOM 01**

x2 Bedside tables Upholstered headboard Queen size bed Desk and desk chair

#### **BEDROOM 02**

x2 Bedside tables Upholstered headboard Queen size bed Desk and desk chair

### OPTIONAL LAYERING

(non-optional for hotel unit)

Artwork, rugs, decorative object, planters and freestanding light fittings

\*PLEASE REFER TO SALES MATRIX FOR UNIT POSITION