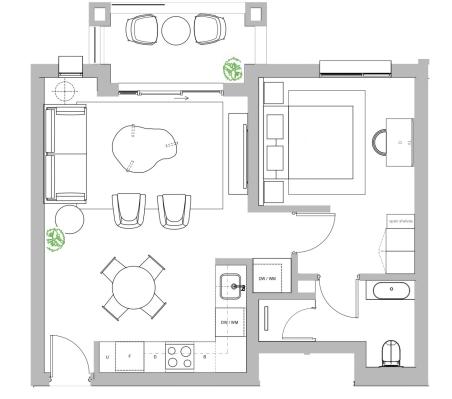

#### TYPE 2 **TWO BEDROOM**

UNIT NO: A102, A202, A302, A402, D102, D202, D302

ARCHITECTURAL INTERIOR CONCEPT PLAN

#### **DINING AREA**

Dining table x4 Dining chairs

#### **LOUNGE**

Armchair Three-seater sofa Coffee table TV console Side table

#### **PATIO**

Small coffee table x2 Lounge style chairs

#### BEDROOM 01

x2 Bedside tables Upholstered headboard Queen size bed Desk and desk chair

#### BEDROOM 02

x2 Bedside tables Upholstered headboard Queen size bed Armchair Desk and desk chair

#### **OPTIONAL LAYERING** (non-optional for hotel unit)

Artwork, rugs, decorative object, planters and freestanding light fittings

\*PRICE FOR FURNITURE NOT INCLUDED IN UNIT SALE

\*PLEASE REFER TO SALES