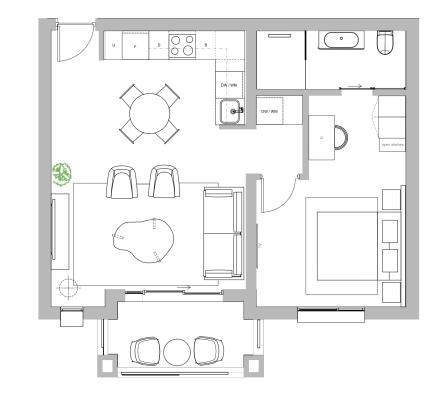

#### TYPE 7 **ONE BEDROOM**

UNIT NO: A203, A303, A403, D301, D201

ARCHITECTURAL INTERIOR CONCEPT PLAN

#### **DINING AREA**

Dining table x4 Dining chairs

#### LOUNGE

x2 Armchair Two-seater sofa Coffee table TV console Side table

#### **PATIO**

Small coffee table x2 Lounge style chairs

#### **BEDROOM**

x2 Bedside tables Upholstered headboard Queen size bed

#### **OPTIONAL LAYERING**

(non-optional for hotel unit)

Artwork, rugs, decorative object, planters and freestanding light fittings

\*PLEASE REFER TO SALES

MATRIX FOR UNIT POSITION