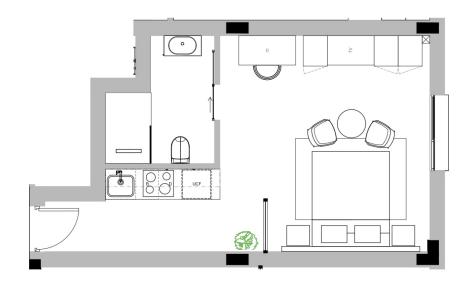

## TYPE 3 ONE BEDROOM

UNIT NO: A103, D101

ARCHITECTURAL INTERIOR CONCEPT PLAN

#### **DINING AREA**

Dining table x4 Dining chairs

#### LOUNGE

Two-seater sofa Coffee table TV console

#### **PATIO**

Small coffee table x2 Lounge style chairs

#### **BEDROOM 01**

x2 Bedside tables Upholstered headboard Queen size bed Desk and desk chair

## OPTIONAL LAYERING (non-optional for hotel unit)

Artwork, rugs, decorative object, planters and freestanding light fittings

\*PLEASE REFER TO SALES MATRIX FOR UNIT POSITION