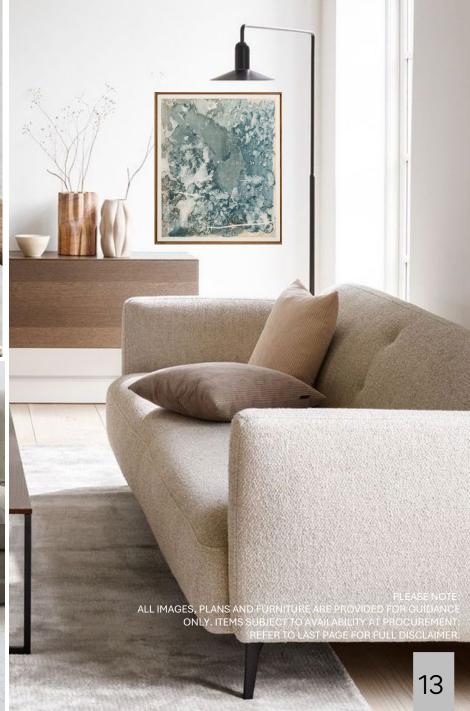

Our design approach:

The "soulful layered" interior design blends warmth, personality, and depth through a thoughtful mix of textures, colors, and personal elements.

- 1. Eclectic Mix: It combines different styles, eras, and materials. Pairing vintage furniture next to contemporary pieces, or rustic wood paired with elegant metals, creating a lived-in, curated look.
- Rich Textures: Layering textures is key, with items like soft throws, woven rugs, velvet cushions, and natural wood. Texture adds depth, making the space feel inviting.
- Earthy and Muted Color Palette: Colors are rich but subtle—earthy tones, soft neutrals, or jewel shades, all chosen to enhance a sense of warmth.
- Artifacts and Meaningful Decor: A highly personal style, with items that tell a story.
- 5. Natural Materials: Wood, linen, stone, and other natural materials to create an organic feel.
- 6. Layered Lighting: The lighting is warm and layered, with a mix of table lamps, floor lamps, and decorative wall lights to create a cozy ambiance.
- 7. Art and Collectibles: The art collections consist of carefully chosen pieces that feel authentic and meaningful. The result is a space that feels comfortable, welcoming, and full of character.

#### **COLOUR SCHEME 01**

Inspired by the elements of **Earth, Fire** and **Wate**r our darker scheme has base tones of terracotta, complimented with accents of green and blue.

This interior design concept harmonizes natural textures and neutral colors to create a soothing yet invigorating atmosphere. Warm wooden accents and rich earth tones ground your environment. Flowing fabrics and stone surfaces evoke the serenity of water.