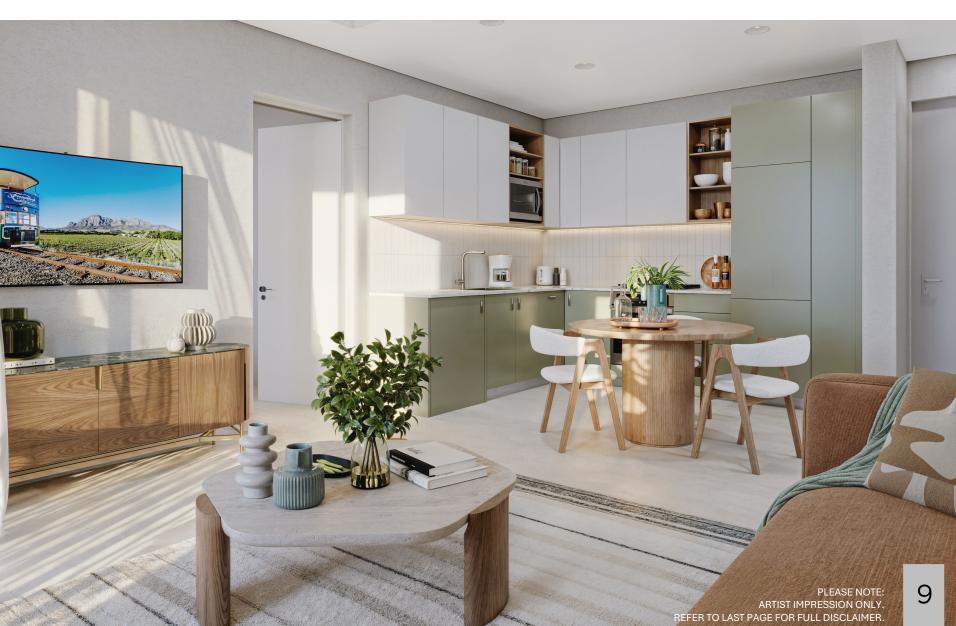

#### KITCHEN AREA

x4 Barstools

#### **DINING AREA**

Console Dining table x6 Dining chairs