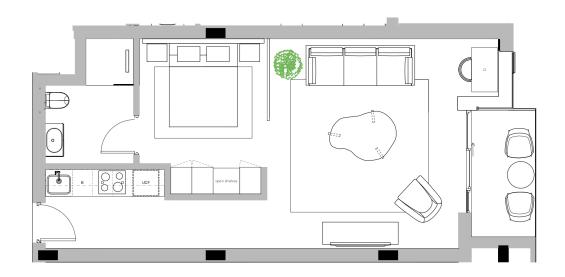

## TYPE 3 ONE BEDROOM

UNIT NO: A103, D101

ARCHITECTURAL INTERIOR CONCEPT PLAN

#### **DINING AREA**

Dining table x4 Dining chairs

#### LOUNGE

Two-seater sofa Coffee table TV console

#### **PATIO**

Small coffee table x2 Lounge style chairs

#### **BEDROOM 01**

x2 Bedside tables Upholstered headboard Queen size bed Desk and desk chair

## OPTIONAL LAYERING (non-optional for hotel unit)

Artwork, rugs, decorative object, planters and freestanding light fittings

\*PLEASE REFER TO SALES MATRIX FOR UNIT POSITION