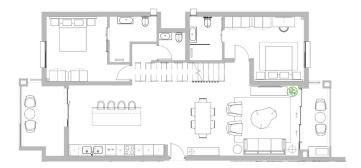

#### TYPE 1 TWO BEDROOM

UNIT NO: A101, A201, A301, D103, D203

ARCHITECTURAL INTERIOR CONCEPT PLAN

#### KITCHEN AREA

x4 Barstools

#### **DINING AREA**

Console Dining table x6 Dining chairs

#### LOUNGE

Armchair L-shaped sofa Coffee table TV console Side table

#### PATIO'S

Small coffee table (per patio) x2 Lounge style chairs (per patio)

#### **BEDROOM 01**

x2 Bedside tables Upholstered headboard Queen size bed Desk and desk chair

#### **BEDROOM 02**

x2 Bedside tables Upholstered headboard Queen size bed Desk and desk chair