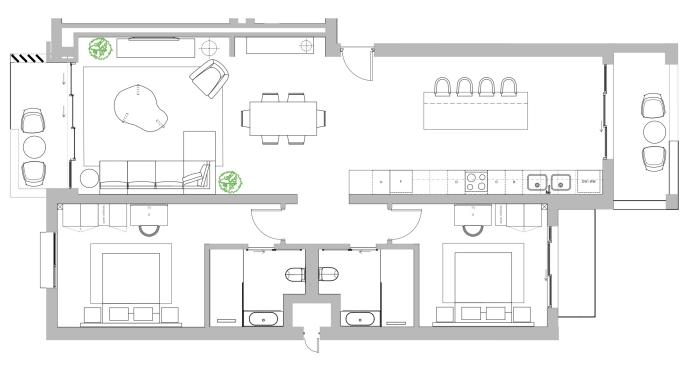

#### TYPE 1 TWO BEDROOM

UNIT NO: A101, A201, A301, D103, D203

ARCHITECTURAL INTERIOR CONCEPT PLAN

#### KITCHEN AREA

x4 Barstools

#### **DINING AREA**

Console Dining table x6 Dining chairs

#### LOUNGE

Armchair L-shaped sofa Coffee table TV console Side table

#### PATIO'S

Small coffee table (per patio) x2 Lounge style chairs (per patio)

#### **BEDROOM 01**

x2 Bedside tables Upholstered headboard Queen size bed Desk and desk chair

#### **BEDROOM 02**

x2 Bedside tables Upholstered headboard Queen size bed Desk and desk chair

### OPTIONAL LAYERING

(non-optional for hotel unit)

Artwork, rugs, decorative object, planters and freestanding light fittings

\*PLEASE REFER TO SALES MATRIX FOR UNIT POSITION