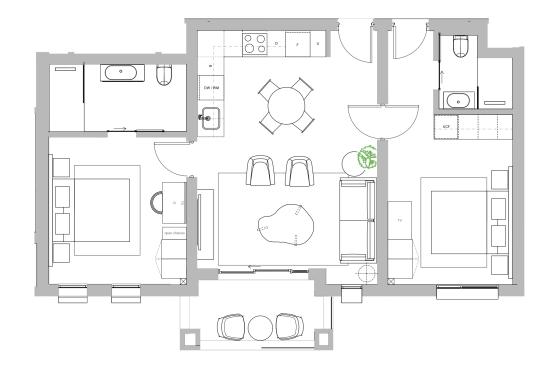

#### TYPE 7 **ONE BEDROOM**

UNIT NO: A203, A303, A403, D301, D201

ARCHITECTURAL INTERIOR CONCEPT PLAN

#### **DINING AREA**

Dining table x4 Dining chairs

#### LOUNGE

x2 Armchair Two-seater sofa Coffee table TV console Side table

#### **PATIO**

Small coffee table x2 Lounge style chairs

#### **BEDROOM**

x2 Bedside tables Upholstered headboard Queen size bed

#### **OPTIONAL LAYERING**

(non-optional for hotel unit)

Artwork, rugs, decorative object, planters and freestanding light fittings

\*PLEASE REFER TO SALES

MATRIX FOR UNIT POSITION