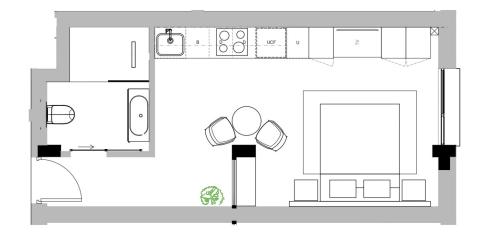

## TYPE 6 ONE BEDROOM

UNIT NO: F103, F203, F303, G101, G201, G301, H103, H203, H303

ARCHITECTURAL INTERIOR CONCEPT PLAN

#### **DINING AREA**

Dining table x4 Dining chairs

#### LOUNGE

x2 Armchair Two-seater sofa Coffee table TV console Side table

#### **PATIO**

Small coffee table x2 Lounge style chairs

#### **BEDROOM**

x2 Bedside tables Upholstered headboard Queen size bed Desk and desk chair