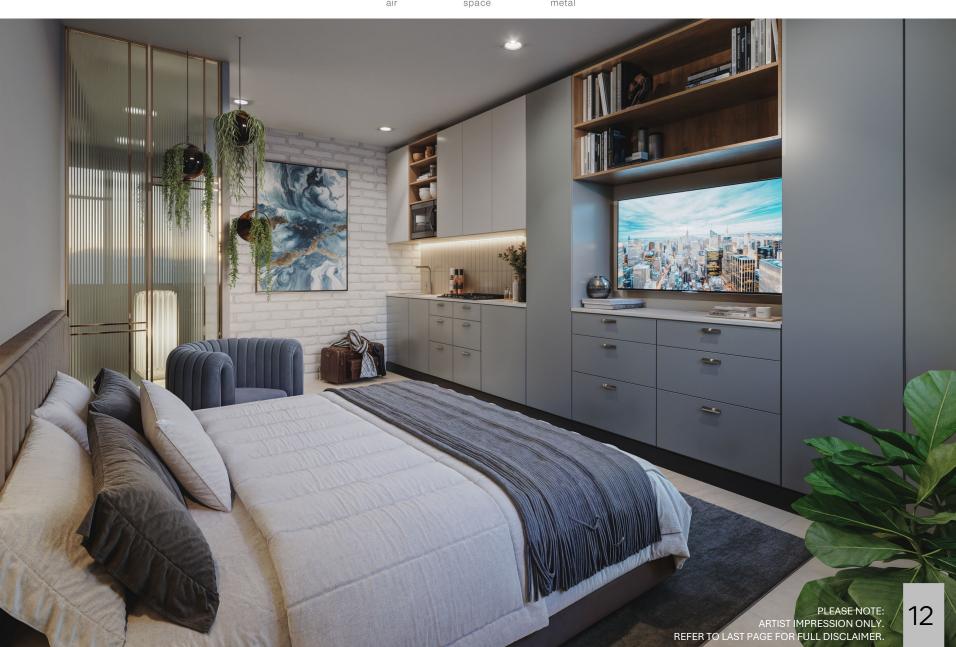

#### **TYPE 12 STUDIO**

UNIT NO: J208, J209, J308, J309, J408, J409, J508, J509

#### ARCHITECTURAL INTERIOR CONCEPT PLAN

#### LOUNGE

Armchair Three-seater sofa Coffee table TV console Desk and desk chair

#### **PATIO**

Small coffee table X2 Lounge style chairs

#### **BEDROOM**

X2 Bedside tables X2 Wall lights Upholstered headboard Queen size bed

#### **OPTIONAL LAYERING** (non-optional for hotel unit)

Artwork, rugs, decorative object, planters and freestanding light fittings

\*PRICE FOR FURNITURE NOT INCLUDED IN UNIT SALE

\*PLEASE REFER TO SALES MATRIX FOR UNIT

**POSITION** 