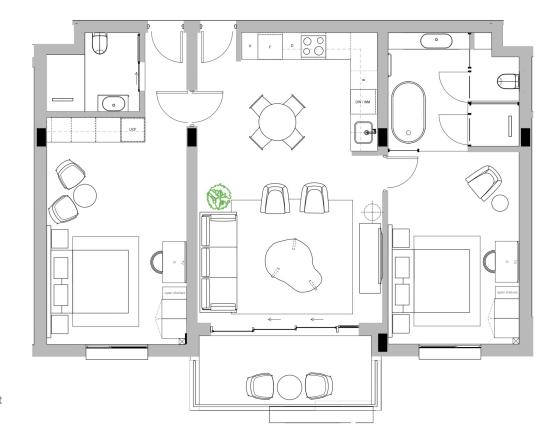

#### TYPE 2 **TWO BEDROOM**

UNIT NO: A102, A202, A302, A402, D102, D202, D302

ARCHITECTURAL INTERIOR CONCEPT PLAN

#### **DINING AREA**

Dining table x4 Dining chairs

#### **LOUNGE**

Armchair Three-seater sofa Coffee table TV console Side table

#### **PATIO**

Small coffee table x2 Lounge style chairs

#### BEDROOM 01

x2 Bedside tables Upholstered headboard Queen size bed Desk and desk chair

#### BEDROOM 02

x2 Bedside tables Upholstered headboard Queen size bed Armchair Desk and desk chair

#### **OPTIONAL LAYERING** (non-optional for hotel unit)

Artwork, rugs, decorative object, planters and freestanding light fittings

\*PRICE FOR FURNITURE NOT INCLUDED IN UNIT SALE

\*PLEASE REFER TO SALES