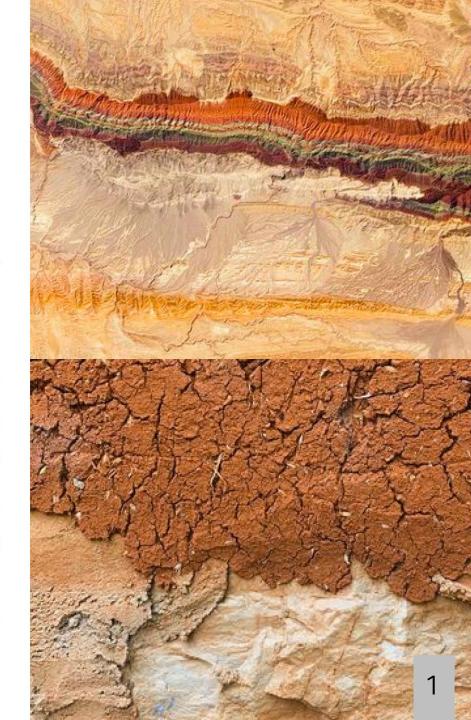

# THE EARTH'S FINGERPRINTS

#### Textures:

The Earth's Embrace in Every Detail

Textures are the earth's fingerprints, each one unique and unrepeatable. Run your hands along walls of clay, rough yet soothing, shaped by centuries of wind and rain. Feel the intricate patterns of wood, each groove is a line in the earth's endless poem.

At **KLEI**, the details are not mere embellishments they are portals, gateways to a deeper connection with the world. Every texture is a touchpoint to the past and a bridge to a reimagined future.