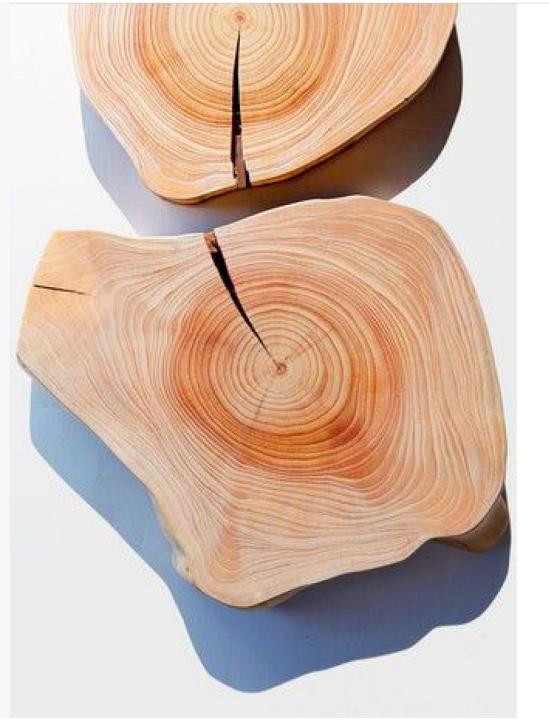

#### Textures:

The Earth's Embrace in Every Detail

Textures are the earth's fingerprints, each one unique and unrepeatable. Run your hands along walls of clay, rough yet soothing, shaped by centuries of wind and rain. Feel the intricate patterns of wood, each groove is a line in the earth's endless poem.

Wood, rich in texture and grain, invites you to run your fingers along its surface, each knot and groove a story of growth, life, and renewal.

To blend the raw beauty of nature with refined elegance, offering an unparalleled journey of relaxation, wellbeing, and authentic and immersive connection to the earth.